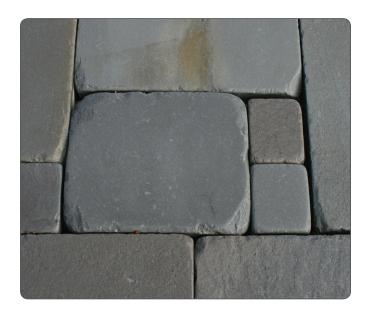

## Walkway, Patio, Pool & Porch Stone Choices at Wicki Stone

**Tumbled Bluestone** 

Primarily blue-gray with accents of brown, tan, rust, and sometimes green.

Karney® Pattern Green

Primarily brown to tan in color with a ranch of color accents including gray, green and even deep purple.