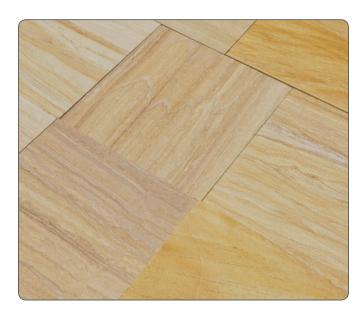

### **Teakwood Pattern**

Looks like wood. Base colors are white to tan, grain colors and patterns vary in color.