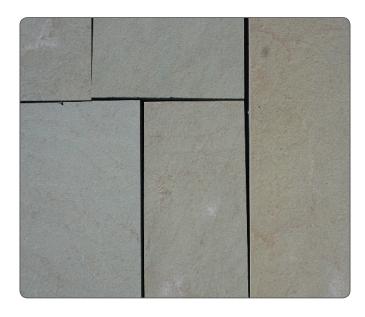

## Walkway, Patio, Pool & Porch Stone Choices at Wicki Stone

**Limestone Pattern** 

White - ages to white/gray.

**Pacific Blue Pattern** 

Shades of silver. Primarily lighter shades.