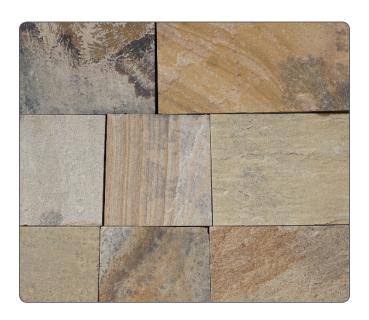

## Walkway, Patio, Pool & Porch Stone Choices at Wicki Stone

**Tumbled Bluestone** 

Primarily blue-gray with accents of brown, tan, rust, and sometimes green.

Karney® Pattern Green

Primarily brown to tan in color with a ranch of color accents including gray, green and even deep purple.