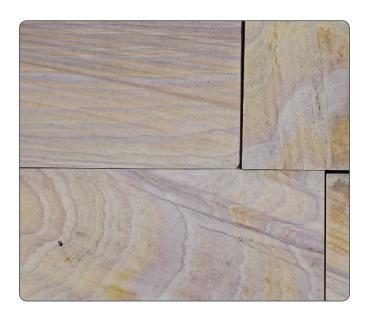

### **Teakwood Pattern**

Looks like wood. Base colors are white to tan, grain colors and patterns vary in color.