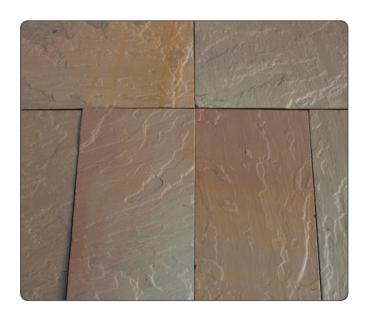

Karney® Pattern Mustard

Primarily tan to brown with beige, yellow and mustard tones throughout.

**Bronte Pattern** 

Primarily brown, tan, rust, and gray. Highly variable, can be very colorful. Striking when wet.