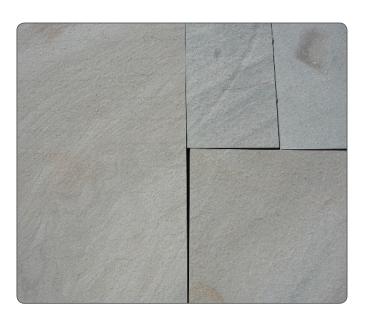

## **Imported Rainbow Pattern**

Primarily light in color so it does not get as hot as a darker stone. Interesting grain and accent colors.