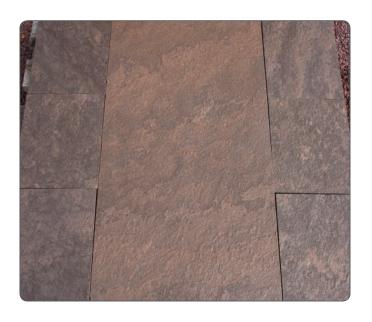

ney® Pattern Green

Primarily brown to tan in color with a ranch of color accents including gray, green and even deep purple.



Karney® Pattern Mustard

Primarily tan to brown with beige, yellow and mustard tones throughout.



**Bronte Pattern** 

Primarily brown, tan, rust, and gray. Highly variable, can be very colorful. Striking when wet.

## Walkway, Patio, Pool & Porch Stone Choices at Wicki Stone



**Jurassic Pattern** 

Primarily tan to light brown with highly variable accent colors and fossil like patterns.



### **Domestic Rainbow Pattern**

A range of base colors - from white to salmon. Wide variety of accent colors and grain colors.



## **Imported Rainbow Pattern**

Primarily light in color so it does not get as hot as a darker stone. Interesting grain and accent colors.



### **Brownstone Pattern**

Shades of brown.

## Walkway, Patio, Pool & Porch Stone Choices at Wicki Stone



**Limestone Pattern** 

White - ages to white/gray.



**Pacific Blue Pattern** 

Shades of silver. Primarily lighter shades.



### **Teakwood Pattern**

Looks like wood. Base colors are white to tan, grain colors and patterns vary in color.



### **Blue Ice Pattern**

Primarily darker shades of gray with some slightly more silver pieces mixed in.