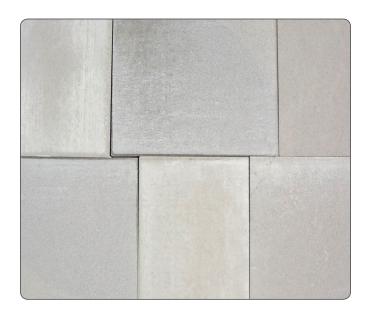

## Walkway, Patio, Pool & Porch Stone Choices at Wicki Stone

**Limestone Pattern** 

White - ages to white/gray.

**Pacific Blue Pattern** 

Shades of silver. Primarily lighter shades.