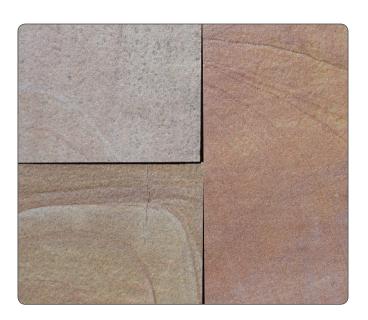

Karney® Pattern Mustard

Primarily tan to brown with beige, yellow and mustard tones throughout.

**Bronte Pattern** 

Primarily brown, tan, rust, and gray. Highly variable, can be very colorful. Striking when wet.