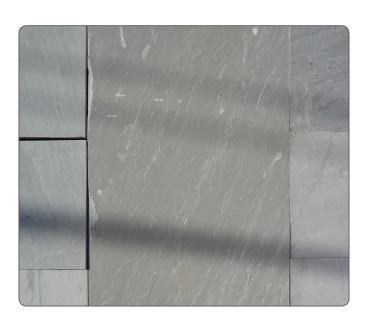

### **Blue Ice Pattern**

Primarily darker shades of gray with some slightly more silver pieces mixed in.