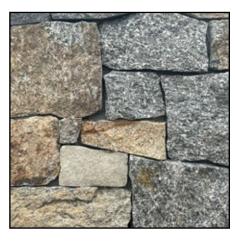

## Veneer Stone Comes In Two Basics Sizes

Thin Veneer

**Full Size Veneer** 

## Our Thin Veneer Stone Compared To Our Full Size Veneer Stone

How We Sell Our Veneer Stone

We sell thin veneer by the square foot and full size veneer by weight. In either case you can choose the quantity your want to buy. There are no minimums. We also deliver.