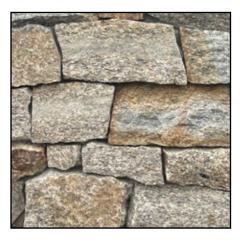

#### Full Size Veneer Stone

**Our Line Of Full Size Veneer Stone** 

Bluestone Strip Cut

Splitface Brownstone

Splitface Fieldstone

Splitface Indian Hill

Karney<sup>®</sup>
Strip Cut

New Jersey's Most Unique Natural Stone Yard