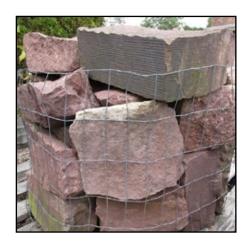

#### Full Size Veneer Stone

**Our Line Of Full Size Veneer Stone** 

Bluestone Strip Cut

Splitface Brownstone

Splitface Fieldstone

Splitface Indian Hill

Karney<sup>®</sup>
Strip Cut

New Jersey's Most Unique Natural Stone Yard