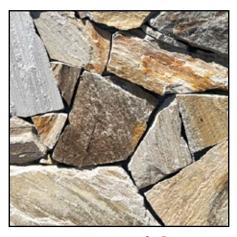

## Veneer Stone Comes In Two Basics Sizes

Thin Veneer

**Full Size Veneer** 

## Our Thin Veneer Stone Compared To Our Full Size Veneer Stone

How We Sell Our Veneer Stone

We sell thin veneer by the square foot and full size veneer by weight. In either case you can choose the quantity your want to buy. There are no minimums. We also deliver.