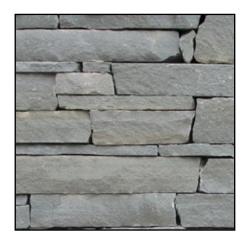

## Veneer Stone Comes In Two Basics Sizes

Thin Veneer

**Full Size Veneer** 

## Our Thin Veneer Stone Compared To Our Full Size Veneer Stone

How We Sell Our Veneer Stone

We sell thin veneer by the square foot and full size veneer by weight. In either case you can choose the quantity your want to buy. There are no minimums. We also deliver.