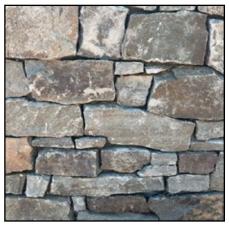

## Veneer Stone Comes In Two Basics Sizes

Thin Veneer

**Full Size Veneer** 

## Our Thin Veneer Stone Compared To Our Full Size Veneer Stone

How We Sell Our Veneer Stone

We sell thin veneer by the square foot and full size veneer by weight. In either case you can choose the quantity your want to buy. There are no minimums. We also deliver.