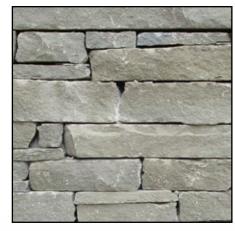

## Veneer Stone Comes In Two Basics Sizes

Thin Veneer

**Full Size Veneer** 

#### Thin Veneer Stone

A Connecticut Based Quarrier Of High Quality Thin Veneer Stone

Carmel Hill®
Mosaic Cut

Carmel Hill® Ledgestone Cut

Carmel Hill®
Strip Cut

Carmel Hill® Squares & Recs

Country Fieldstone Mosaic Cut