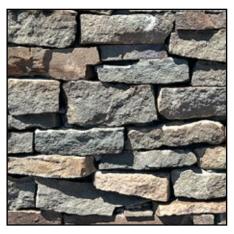

## Veneer Stone Comes In Two Basics Sizes

Thin Veneer

**Full Size Veneer** 

## Our Thin Veneer Stone Compared To Our Full Size Veneer Stone

How We Sell Our Veneer Stone

We sell thin veneer by the square foot and full size veneer by weight. In either case you can choose the quantity your want to buy. There are no minimums. We also deliver.