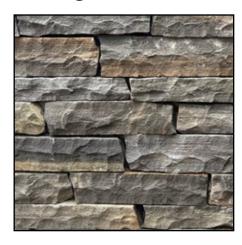

## Veneer Stone Comes In Two Basics Sizes

Thin Veneer

**Full Size Veneer** 

## Our Thin Veneer Stone Compared To Our Full Size Veneer Stone

How We Sell Our Veneer Stone

We sell thin veneer by the square foot and full size veneer by weight. In either case you can choose the quantity your want to buy. There are no minimums. We also deliver.