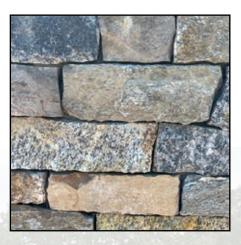

#### Full Size Veneer Stone

**Our Line Of Full Size Veneer Stone** 

Bluestone Strip Cut

Splitface Brownstone

Splitface Fieldstone

Splitface Indian Hill

Karney<sup>®</sup>
Strip Cut

New Jersey's Most Unique Natural Stone Yard