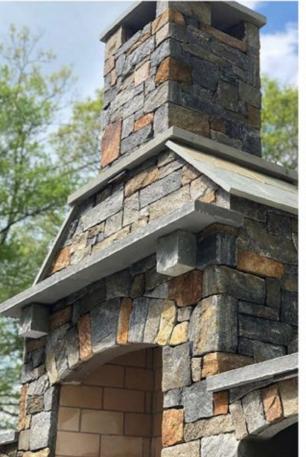

#### Full Size Veneer Stone

**Our Line Of Full Size Veneer Stone** 

Bluestone Strip Cut

Splitface Brownstone

Splitface Fieldstone

Splitface Indian Hill

Karney<sup>®</sup>
Strip Cut

New Jersey's Most Unique Natural Stone Yard