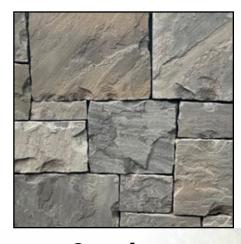

#### Full Size Veneer Stone

**Our Line Of Full Size Veneer Stone** 

Bluestone Strip Cut

Splitface Brownstone

Splitface Fieldstone

Splitface Indian Hill

Karney<sup>®</sup>
Strip Cut

New Jersey's Most Unique Natural Stone Yard