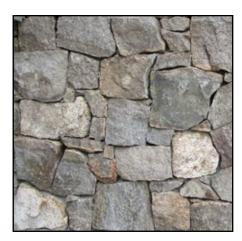

## Veneer Stone Comes In Two Basics Sizes

Thin Veneer

**Full Size Veneer** 

## Our Thin Veneer Stone Compared To Our Full Size Veneer Stone

How We Sell Our Veneer Stone

We sell thin veneer by the square foot and full size veneer by weight. In either case you can choose the quantity your want to buy. There are no minimums. We also deliver.