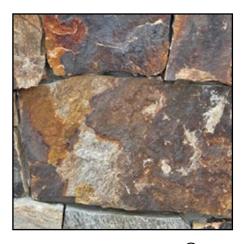

#### Full Size Veneer Stone

**Our Line Of Full Size Veneer Stone** 

Bluestone Strip Cut

Splitface Brownstone

Splitface Fieldstone

Splitface Indian Hill

Karney<sup>®</sup>
Strip Cut

New Jersey's Most Unique Natural Stone Yard