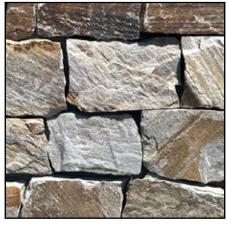

#### Full Size Veneer Stone

**Our Line Of Full Size Veneer Stone** 

Bluestone Strip Cut

Splitface Brownstone

Splitface Fieldstone

Splitface Indian Hill

Karney<sup>®</sup>
Strip Cut

New Jersey's Most Unique Natural Stone Yard