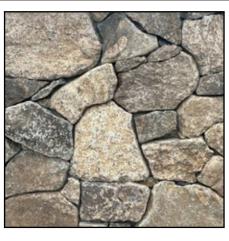

## Veneer Stone Comes In Two Basics Sizes

Thin Veneer

**Full Size Veneer** 

## Our Thin Veneer Stone Compared To Our Full Size Veneer Stone

How We Sell Our Veneer Stone

We sell thin veneer by the square foot and full size veneer by weight. In either case you can choose the quantity your want to buy. There are no minimums. We also deliver.