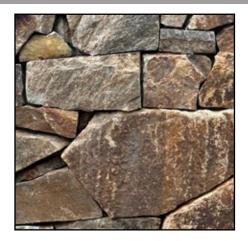

#### Full Size Veneer Stone

**Our Line Of Full Size Veneer Stone** 

Bluestone Strip Cut

Splitface Brownstone

Splitface Fieldstone

Splitface Indian Hill

Karney<sup>®</sup>
Strip Cut

New Jersey's Most Unique Natural Stone Yard