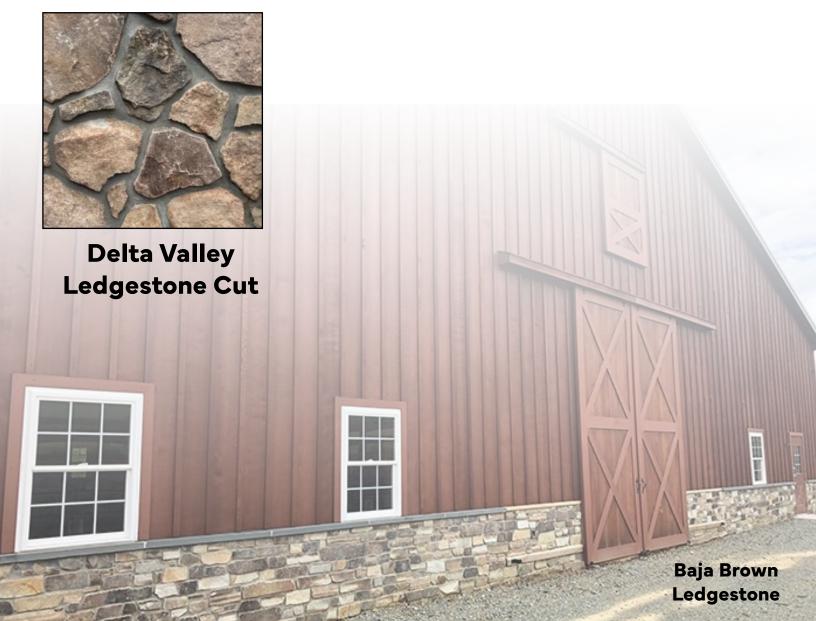

Southern

**Teton Ledgestone Cut** 

**Teton Castlestone Cut** 

A Maryland Based Quarrier Of Exceptional Quality Thin Veneer Stone

Autumn Cresent Mosaic Cut

Baja Brown Ledgestone Cut

Colony Ledgestone Cut

A Pennsylvania Based Quarrier Of Exceptional Quality Thin Veneer Stone