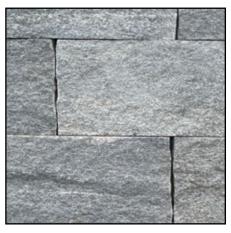

#### Full Size Veneer Stone

**Our Line Of Full Size Veneer Stone** 

Bluestone Strip Cut

Splitface Brownstone

Splitface Fieldstone

Splitface Indian Hill

Karney<sup>®</sup>
Strip Cut

New Jersey's Most Unique Natural Stone Yard