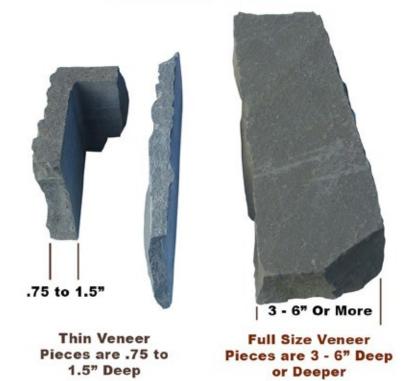

## Veneer Stone Comes In Two Basics Sizes

Thin Veneer

**Full Size Veneer** 

## Our Thin Veneer Stone Compared To Our Full Size Veneer Stone

How We Sell Our Veneer Stone

We sell thin veneer by the square foot and full size veneer by weight. In either case you can choose the quantity your want to buy. There are no minimums. We also deliver.