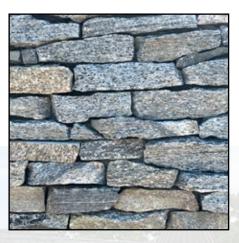

## Veneer Stone Comes In Two Basics Sizes

Thin Veneer

**Full Size Veneer** 

## Our Thin Veneer Stone Compared To Our Full Size Veneer Stone

How We Sell Our Veneer Stone

We sell thin veneer by the square foot and full size veneer by weight. In either case you can choose the quantity your want to buy. There are no minimums. We also deliver.