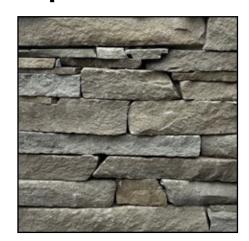

#### Full Size Veneer Stone

**Our Line Of Full Size Veneer Stone** 

Bluestone Strip Cut

Splitface Brownstone

Splitface Fieldstone

Splitface Indian Hill

Karney<sup>®</sup>
Strip Cut

New Jersey's Most Unique Natural Stone Yard