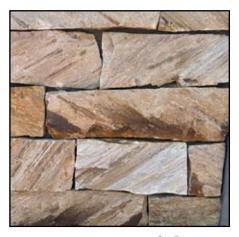

#### Full Size Veneer Stone

**Our Line Of Full Size Veneer Stone** 

Bluestone Strip Cut

Splitface Brownstone

Splitface Fieldstone

Splitface Indian Hill

Karney<sup>®</sup>
Strip Cut

New Jersey's Most Unique Natural Stone Yard