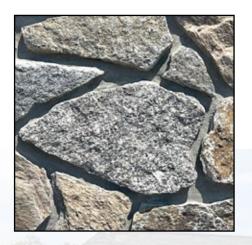

#### Full Size Veneer Stone

**Our Line Of Full Size Veneer Stone** 

Bluestone Strip Cut

Splitface Brownstone

Splitface Fieldstone

Splitface Indian Hill

Karney<sup>®</sup>
Strip Cut

New Jersey's Most Unique Natural Stone Yard