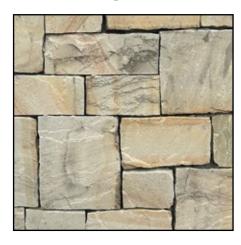

#### Full Size Veneer Stone

**Our Line Of Full Size Veneer Stone** 

Bluestone Strip Cut

Splitface Brownstone

Splitface Fieldstone

Splitface Indian Hill

Karney<sup>®</sup>
Strip Cut

New Jersey's Most Unique Natural Stone Yard