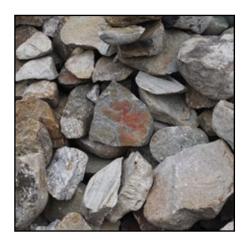

## Veneer Stone Comes In Two Basics Sizes

Thin Veneer

**Full Size Veneer** 

#### Full Size Veneer Stone

**Our Line Of Full Size Veneer Stone** 

Bluestone Strip Cut

Splitface Brownstone

Splitface Fieldstone

Splitface Indian Hill

Karney<sup>®</sup>
Strip Cut

New Jersey's Most Unique Natural Stone Yard