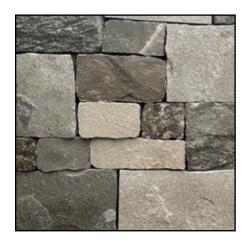

## Veneer Stone Comes In Two Basics Sizes

Thin Veneer

**Full Size Veneer** 

## Our Thin Veneer Stone Compared To Our Full Size Veneer Stone

How We Sell Our Veneer Stone

We sell thin veneer by the square foot and full size veneer by weight. In either case you can choose the quantity your want to buy. There are no minimums. We also deliver.

#### Full Size Veneer Stone

**Our Line Of Full Size Veneer Stone** 

Bluestone Strip Cut

Splitface Brownstone

Splitface Fieldstone

Splitface Indian Hill

Karney<sup>®</sup>
Strip Cut

New Jersey's Most Unique Natural Stone Yard