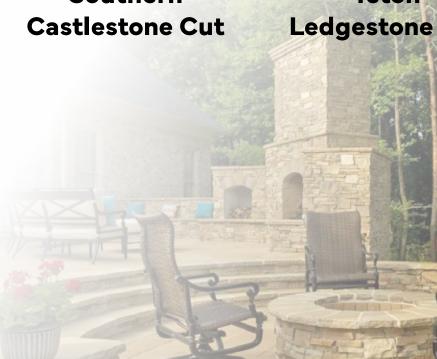

Luminaris Ledgestone Cut

Luminaris
Castlestone Cut

New Jersey's Most Unique Natural Stone Yard

**Moutain Grey Ledgestone Cut** 

**Moutain Grey Castlestone Cut** 

Sierra Ridge **Castlestone Cut** 

**Southern Ledgestone Cut** 

Southern

**Teton Ledgestone Cut** 

**Teton Castlestone Cut** 

A Maryland Based Quarrier Of Exceptional Quality Thin Veneer Stone

Autumn Cresent Mosaic Cut

Baja Brown Ledgestone Cut

Colony Ledgestone Cut

A Pennsylvania Based Quarrier Of Exceptional Quality Thin Veneer Stone