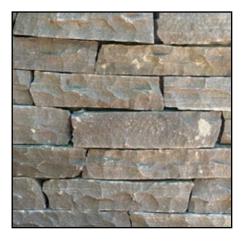

## Veneer Stone Comes In Two Basics Sizes

Thin Veneer

**Full Size Veneer** 

## Our Thin Veneer Stone Compared To Our Full Size Veneer Stone

How We Sell Our Veneer Stone

We sell thin veneer by the square foot and full size veneer by weight. In either case you can choose the quantity your want to buy. There are no minimums. We also deliver.

#### Full Size Veneer Stone

**Our Line Of Full Size Veneer Stone** 

Bluestone Strip Cut

Splitface Brownstone

Splitface Fieldstone

Splitface Indian Hill

Karney<sup>®</sup>
Strip Cut

New Jersey's Most Unique Natural Stone Yard