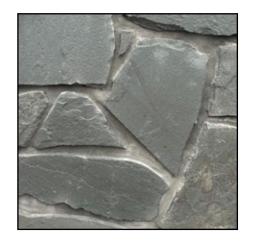

## Veneer Stone Comes In Two Basics Sizes

Thin Veneer

**Full Size Veneer** 

## Our Thin Veneer Stone Compared To Our Full Size Veneer Stone

How We Sell Our Veneer Stone

We sell thin veneer by the square foot and full size veneer by weight. In either case you can choose the quantity your want to buy. There are no minimums. We also deliver.